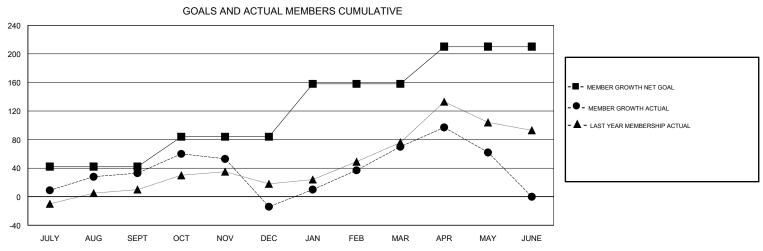

## District 411 B

Results as of: 05/31/2018

| DROPPED CLUBS: 1  DROPPED MEMBERS |     | 41 CLUBS OF 54 ADDED 1 OR MORE NEW MEMBERS | GENDER DISTRIBUTION  MALE 1,009 (65.31%)  FEMALE 536 (34.69%)  Women Percentage Fiscal Year Goal: 40% |     |
|-----------------------------------|-----|--------------------------------------------|-------------------------------------------------------------------------------------------------------|-----|
| DECEASED                          | 6   | CLICK HERE FOR CUMULATIVE  MEMBERSHIP DATA | TOTAL FAMILY UNIT MEMBERS                                                                             | 489 |
| CLUB CANCELLED                    | 28  |                                            | 01                                                                                                    | 005 |
| OTHER                             | 209 |                                            | FAMILY MEMBERS PAYING HALF DUES                                                                       | 285 |
| TOTAL                             | 243 |                                            |                                                                                                       |     |