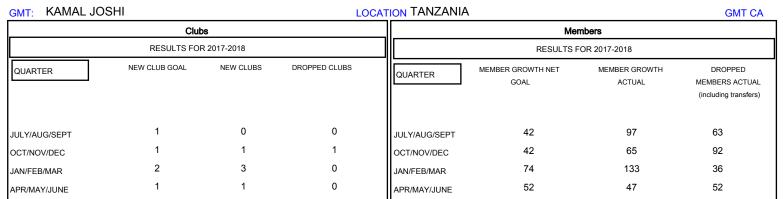

## District 411 B

Results as of: 05/31/2018

| DROPPED CLUBS: 1  DROPPED MEMBERS |     | 41 CLUBS OF 54 ADDED 1 OR MORE NEW MEMBERS | GENDER DISTRIBUTION  MALE 1,009 (65.31%)  FEMALE 536 (34.69%)  Women Percentage Fiscal Year Goal: 40% |     |
|-----------------------------------|-----|--------------------------------------------|-------------------------------------------------------------------------------------------------------|-----|
| DECEASED                          | 6   | CLICK HERE FOR CUMULATIVE  MEMBERSHIP DATA | TOTAL FAMILY UNIT MEMBERS                                                                             | 489 |
| CLUB CANCELLED                    | 28  |                                            | 01                                                                                                    | 005 |
| OTHER                             | 209 |                                            | FAMILY MEMBERS PAYING HALF DUES                                                                       | 285 |
| TOTAL                             | 243 |                                            |                                                                                                       |     |