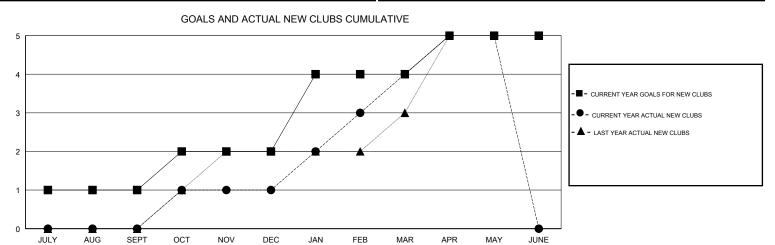

## District 411 B

Results as of: 05/31/2018

| DROPPED CLUBS: 1  DROPPED MEMBERS |     | 41 CLUBS OF 54 ADDED 1 OR MORE NEW MEMBERS | GENDER DISTRIBUTION  MALE 1,009 (65.31%)  FEMALE 536 (34.69%)  Women Percentage Fiscal Year Goal: 40% |     |
|-----------------------------------|-----|--------------------------------------------|-------------------------------------------------------------------------------------------------------|-----|
| DECEASED                          | 6   | CLICK HERE FOR CUMULATIVE  MEMBERSHIP DATA | TOTAL FAMILY UNIT MEMBERS                                                                             | 489 |
| CLUB CANCELLED                    | 28  |                                            | 01                                                                                                    | 005 |
| OTHER                             | 209 |                                            | FAMILY MEMBERS PAYING HALF DUES                                                                       | 285 |
| TOTAL                             | 243 |                                            |                                                                                                       |     |